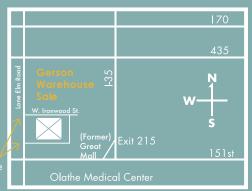

## 1450 S. Lone Elm Road, Olathe, KS 66061

Please Note: Access to our warehouse sale is no longer available off of 151st St.

Please enter the property from Lone Elm Road side entrance or from the north off of W. Ironwood St.

Access to Warehouse Sale