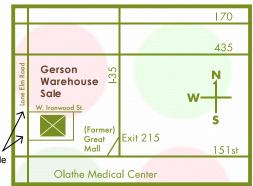

#### Open to the Public

March 29th to April 29th Sale Hours: Monday to Saturday, 9am - 4pm Sunday, 12pm - 4pm We will be closed Sunday, April 16th for Easter

1450 S. Lone Elm Road, Olathe, KS 66061 Just 2 Blocks West Of The Great Mall In Olathe

Please Note: Access to our warehouse sale is no longer available off of 151st St.

Please enter the property from Lone Elm Road side entrance or from the north off of W. Ironwood St.

Access to Warehouse Sale